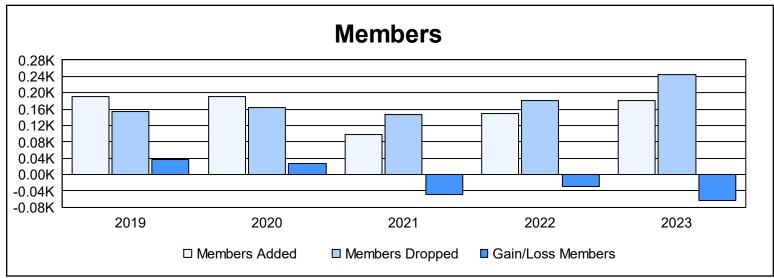

District 111MS As of June 2023 Cumulative

| Year      | New<br>Clubs | Dropped<br>Clubs | Gain/<br>Loss<br>Clubs | New<br>Members | Charter<br>Members | Reinstate<br>Members | Transfer<br>Members | Total<br>Member<br>Added | Total<br>Members<br>Dropped | Gain/<br>Loss<br>Members |
|-----------|--------------|------------------|------------------------|----------------|--------------------|----------------------|---------------------|--------------------------|-----------------------------|--------------------------|
| 2018-2019 | 1            | 0                | 1                      | 156            | 22                 | 2                    | 10                  | 190                      | 153                         | 37                       |
| 2019-2020 | 1            | 0                | 1                      | 155            | 21                 | 1                    | 13                  | 190                      | 164                         | 26                       |
| 2020-2021 | 0            | 0                | 0                      | 91             | 0                  | 2                    | 4                   | 97                       | 146                         | -49                      |
| 2021-2022 | 1            | 1                | 0                      | 120            | 25                 | 1                    | 4                   | 150                      | 180                         | -30                      |
| 2022-2023 | 1            | 2                | -1                     | 150            | 24                 | 1                    | 6                   | 181                      | 245                         | -64                      |
| Average   | 1            | 1                | 0                      | 134            | 18                 | 1                    | 7                   | 162                      | 178                         | -16                      |